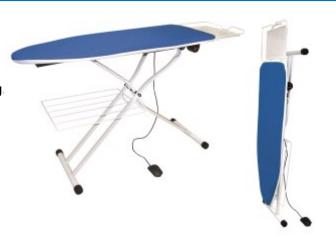

## **B 420**

## Folding ironing table with heating, suction and blowing.

For ladies'/children's garments, skirts, dresses, shirts etc.

Working surface:.....120X45 cm

Adjustable height:.....84-102cm – 7 grades

Heating power: ......400W Suction & Blowing Power:.....40W

Power supply:.....230V-1ph-50Hz

| Model | Code       | Description                                    | Volt | Suction<br>Watt | Blowing<br>Watt | Heating<br>kW |  |
|-------|------------|------------------------------------------------|------|-----------------|-----------------|---------------|--|
| B 420 | 102-16-004 | Ironing table with heating suction and blowing | 230  | 40              | 40              | 0,4           |  |